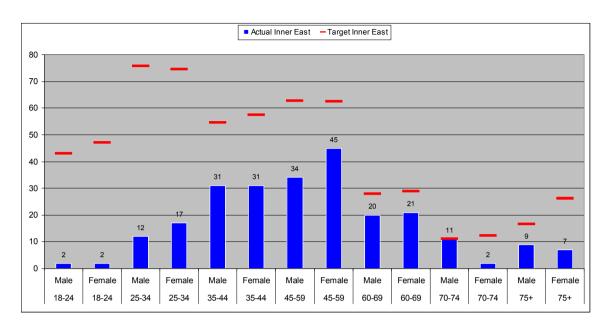

## Leeds Citizens Panel Membership Summary (correct as of 1 November 2012)

|                          |                     | Quick Summary      | v &            |                       |
|--------------------------|---------------------|--------------------|----------------|-----------------------|
|                          | Count               | % of Total Target  |                |                       |
| Total Recorded:          | 3919                | 65.3%              | No. of Emails: | 3126 (79.8%)          |
|                          |                     | Total              | Target         | % of Target           |
| Age Groups:              | 18-24               | 68                 | 912            | 7.5%                  |
|                          | 25-34               | 542                | 1262           | 42.9%                 |
|                          | 35-44               | 763                | 1036           | 73.7%                 |
|                          | 45-59               | 1144               | 1301           | 87.9%                 |
|                          | 60-69               | 842                | 680            | 123.8%                |
|                          | 70-74               | 175                | 272            | 64.4%                 |
|                          | 75+                 | 229                | 536            | 42.7%                 |
|                          | TOTAL               | 3763               | 6000           | 62.7%                 |
| Gender:                  | Female              | 1991               | 3065           | 65.0%                 |
|                          | Male                | 1882               | 2935           | 64.1%                 |
|                          | TOTAL               | 3873               | 6000           | 64.6%                 |
| Et <mark>hnicity:</mark> | White               | 3190               | 5505 (91.8%)   | 57.9%                 |
|                          | Mixed Race          | 75                 | 82 (1.4%)      | 91.1%                 |
|                          | Asian               | 135                | 277 (4.6%)     | 48.8%                 |
|                          | Black               | 95                 | 88 (1.5%)      | 108.5%                |
|                          | Other               | 52                 | 48 (0.8%)      | 107.4%                |
|                          | TOTAL               | 3547               | 6000           | 59.1%                 |
| Area Committee:          | Inner East          | 259                | 600            | 43.2%                 |
|                          | Inner North East    | 531                | 600            | 88.5%                 |
|                          | Inner North West    | 343                | 600            | 57.2%                 |
|                          | Inner South         | 303                | 600            | 50.5%                 |
|                          | Inner West          | 318                | 600            | 53.0%                 |
|                          | Outer East          | 386                | 600            | 64.3%                 |
|                          | Outer North East    | 407                | 600            | 67.8%                 |
|                          | Outer North West    | 438                | 600            | 73.0%                 |
|                          | Outer South         | 400                | 600            | 66.7%                 |
|                          | Outer West<br>TOTAL | 361<br><b>3746</b> | 600<br>6000    | 60.2%<br><b>62.4%</b> |
|                          |                     | Total              | % of Returns   |                       |
| Long Term Illness:       | Yes                 | 444                | 11.3%          |                       |
|                          | No                  | 2177               | 55.5%          |                       |
|                          | No Response         | 1298               | 33.1%          |                       |
| Faith:                   | Buddhist            | 24                 | 0.6%           |                       |
|                          | Christian           | 2005               | 51.2%          |                       |
|                          | Hindu               | 74                 | 1.9%           |                       |
|                          | Jewish              | 63                 | 1.6%           |                       |
|                          | Muslim              | 80                 | 2.0%           |                       |
|                          | Sikh                | 31                 | 0.8%           |                       |
|                          | No Religion         | 1170               | 29.9%          |                       |
|                          | Other               | 93                 | 2.4%           |                       |
|                          | No Response         | 379                | 9.7%           |                       |
|                          | TOTAL               | 3919               |                |                       |