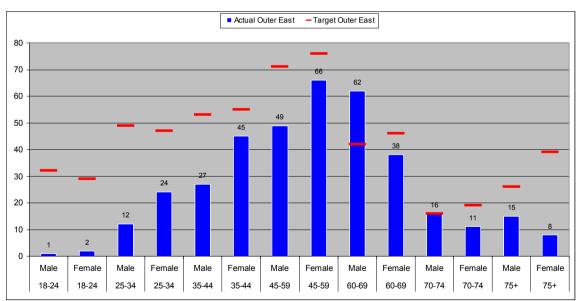

## Leeds Citizens Panel Membership Summary (correct as of 1 November 2012)

|                          |                     | Quick Summary      | v &            |                       |
|--------------------------|---------------------|--------------------|----------------|-----------------------|
|                          | Count               | % of Total Target  |                |                       |
| Total Recorded:          | 3919                | 65.3%              | No. of Emails: | 3126 (79.8%)          |
|                          |                     | Total              | Target         | % of Target           |
| Age Groups:              | 18-24               | 68                 | 912            | 7.5%                  |
|                          | 25-34               | 542                | 1262           | 42.9%                 |
|                          | 35-44               | 763                | 1036           | 73.7%                 |
|                          | 45-59               | 1144               | 1301           | 87.9%                 |
|                          | 60-69               | 842                | 680            | 123.8%                |
|                          | 70-74               | 175                | 272            | 64.4%                 |
|                          | 75+                 | 229                | 536            | 42.7%                 |
|                          | TOTAL               | 3763               | 6000           | 62.7%                 |
| Gender:                  | Female              | 1991               | 3065           | 65.0%                 |
|                          | Male                | 1882               | 2935           | 64.1%                 |
|                          | TOTAL               | 3873               | 6000           | 64.6%                 |
| Et <mark>hnicity:</mark> | White               | 3190               | 5505 (91.8%)   | 57.9%                 |
|                          | Mixed Race          | 75                 | 82 (1.4%)      | 91.1%                 |
|                          | Asian               | 135                | 277 (4.6%)     | 48.8%                 |
|                          | Black               | 95                 | 88 (1.5%)      | 108.5%                |
|                          | Other               | 52                 | 48 (0.8%)      | 107.4%                |
|                          | TOTAL               | 3547               | 6000           | 59.1%                 |
| Area Committee:          | Inner East          | 259                | 600            | 43.2%                 |
|                          | Inner North East    | 531                | 600            | 88.5%                 |
|                          | Inner North West    | 343                | 600            | 57.2%                 |
|                          | Inner South         | 303                | 600            | 50.5%                 |
|                          | Inner West          | 318                | 600            | 53.0%                 |
|                          | Outer East          | 386                | 600            | 64.3%                 |
|                          | Outer North East    | 407                | 600            | 67.8%                 |
|                          | Outer North West    | 438                | 600            | 73.0%                 |
|                          | Outer South         | 400                | 600            | 66.7%                 |
|                          | Outer West<br>TOTAL | 361<br><b>3746</b> | 600<br>6000    | 60.2%<br><b>62.4%</b> |
|                          |                     | Total              | % of Returns   |                       |
| Long Term Illness:       | Yes                 | 444                | 11.3%          |                       |
|                          | No                  | 2177               | 55.5%          |                       |
|                          | No Response         | 1298               | 33.1%          |                       |
| Faith:                   | Buddhist            | 24                 | 0.6%           |                       |
|                          | Christian           | 2005               | 51.2%          |                       |
|                          | Hindu               | 74                 | 1.9%           |                       |
|                          | Jewish              | 63                 | 1.6%           |                       |
|                          | Muslim              | 80                 | 2.0%           |                       |
|                          | Sikh                | 31                 | 0.8%           |                       |
|                          | No Religion         | 1170               | 29.9%          |                       |
|                          | Other               | 93                 | 2.4%           |                       |
|                          | No Response         | 379                | 9.7%           |                       |
|                          | TOTAL               | 3919               |                |                       |