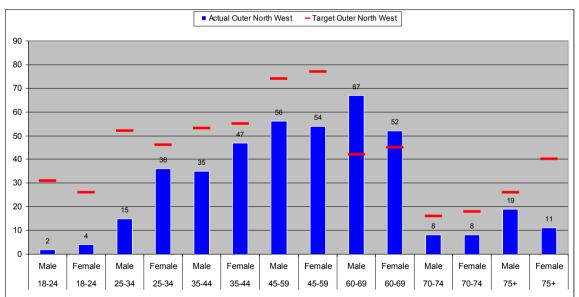

## Leeds Citizens Panel Membership Summary (correct as of 1 November 2012)

|                          |                     | Quick Summary      | v &            |                       |
|--------------------------|---------------------|--------------------|----------------|-----------------------|
|                          | Count               | % of Total Target  |                |                       |
| Total Recorded:          | 3919                | 65.3%              | No. of Emails: | 3126 (79.8%)          |
|                          |                     | Total              | Target         | % of Target           |
| Age Groups:              | 18-24               | 68                 | 912            | 7.5%                  |
|                          | 25-34               | 542                | 1262           | 42.9%                 |
|                          | 35-44               | 763                | 1036           | 73.7%                 |
|                          | 45-59               | 1144               | 1301           | 87.9%                 |
|                          | 60-69               | 842                | 680            | 123.8%                |
|                          | 70-74               | 175                | 272            | 64.4%                 |
|                          | 75+                 | 229                | 536            | 42.7%                 |
|                          | TOTAL               | 3763               | 6000           | 62.7%                 |
| Gender:                  | Female              | 1991               | 3065           | 65.0%                 |
|                          | Male                | 1882               | 2935           | 64.1%                 |
|                          | TOTAL               | 3873               | 6000           | 64.6%                 |
| Et <mark>hnicity:</mark> | White               | 3190               | 5505 (91.8%)   | 57.9%                 |
|                          | Mixed Race          | 75                 | 82 (1.4%)      | 91.1%                 |
|                          | Asian               | 135                | 277 (4.6%)     | 48.8%                 |
|                          | Black               | 95                 | 88 (1.5%)      | 108.5%                |
|                          | Other               | 52                 | 48 (0.8%)      | 107.4%                |
|                          | TOTAL               | 3547               | 6000           | 59.1%                 |
| Area Committee:          | Inner East          | 259                | 600            | 43.2%                 |
|                          | Inner North East    | 531                | 600            | 88.5%                 |
|                          | Inner North West    | 343                | 600            | 57.2%                 |
|                          | Inner South         | 303                | 600            | 50.5%                 |
|                          | Inner West          | 318                | 600            | 53.0%                 |
|                          | Outer East          | 386                | 600            | 64.3%                 |
|                          | Outer North East    | 407                | 600            | 67.8%                 |
|                          | Outer North West    | 438                | 600            | 73.0%                 |
|                          | Outer South         | 400                | 600            | 66.7%                 |
|                          | Outer West<br>TOTAL | 361<br><b>3746</b> | 600<br>6000    | 60.2%<br><b>62.4%</b> |
|                          |                     | Total              | % of Returns   |                       |
| Long Term Illness:       | Yes                 | 444                | 11.3%          |                       |
|                          | No                  | 2177               | 55.5%          |                       |
|                          | No Response         | 1298               | 33.1%          |                       |
| Faith:                   | Buddhist            | 24                 | 0.6%           |                       |
|                          | Christian           | 2005               | 51.2%          |                       |
|                          | Hindu               | 74                 | 1.9%           |                       |
|                          | Jewish              | 63                 | 1.6%           |                       |
|                          | Muslim              | 80                 | 2.0%           |                       |
|                          | Sikh                | 31                 | 0.8%           |                       |
|                          | No Religion         | 1170               | 29.9%          |                       |
|                          | Other               | 93                 | 2.4%           |                       |
|                          | No Response         | 379                | 9.7%           |                       |
|                          | TOTAL               | 3919               |                |                       |