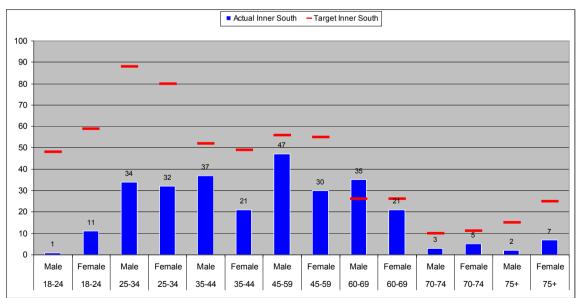

## Leeds Citizens Panel Membership Summary (correct as of 1 November 2012)

|                          |                     | Quick Summary      | v &            |                       |
|--------------------------|---------------------|--------------------|----------------|-----------------------|
|                          | Count               | % of Total Target  |                |                       |
| Total Recorded:          | 3919                | 65.3%              | No. of Emails: | 3126 (79.8%)          |
|                          |                     | Total              | Target         | % of Target           |
| Age Groups:              | 18-24               | 68                 | 912            | 7.5%                  |
|                          | 25-34               | 542                | 1262           | 42.9%                 |
|                          | 35-44               | 763                | 1036           | 73.7%                 |
|                          | 45-59               | 1144               | 1301           | 87.9%                 |
|                          | 60-69               | 842                | 680            | 123.8%                |
|                          | 70-74               | 175                | 272            | 64.4%                 |
|                          | 75+                 | 229                | 536            | 42.7%                 |
|                          | TOTAL               | 3763               | 6000           | 62.7%                 |
| Gender:                  | Female              | 1991               | 3065           | 65.0%                 |
|                          | Male                | 1882               | 2935           | 64.1%                 |
|                          | TOTAL               | 3873               | 6000           | 64.6%                 |
| Et <mark>hnicity:</mark> | White               | 3190               | 5505 (91.8%)   | 57.9%                 |
|                          | Mixed Race          | 75                 | 82 (1.4%)      | 91.1%                 |
|                          | Asian               | 135                | 277 (4.6%)     | 48.8%                 |
|                          | Black               | 95                 | 88 (1.5%)      | 108.5%                |
|                          | Other               | 52                 | 48 (0.8%)      | 107.4%                |
|                          | TOTAL               | 3547               | 6000           | 59.1%                 |
| Area Committee:          | Inner East          | 259                | 600            | 43.2%                 |
|                          | Inner North East    | 531                | 600            | 88.5%                 |
|                          | Inner North West    | 343                | 600            | 57.2%                 |
|                          | Inner South         | 303                | 600            | 50.5%                 |
|                          | Inner West          | 318                | 600            | 53.0%                 |
|                          | Outer East          | 386                | 600            | 64.3%                 |
|                          | Outer North East    | 407                | 600            | 67.8%                 |
|                          | Outer North West    | 438                | 600            | 73.0%                 |
|                          | Outer South         | 400                | 600            | 66.7%                 |
|                          | Outer West<br>TOTAL | 361<br><b>3746</b> | 600<br>6000    | 60.2%<br><b>62.4%</b> |
|                          |                     | Total              | % of Returns   |                       |
| Long Term Illness:       | Yes                 | 444                | 11.3%          |                       |
|                          | No                  | 2177               | 55.5%          |                       |
|                          | No Response         | 1298               | 33.1%          |                       |
| Faith:                   | Buddhist            | 24                 | 0.6%           |                       |
|                          | Christian           | 2005               | 51.2%          |                       |
|                          | Hindu               | 74                 | 1.9%           |                       |
|                          | Jewish              | 63                 | 1.6%           |                       |
|                          | Muslim              | 80                 | 2.0%           |                       |
|                          | Sikh                | 31                 | 0.8%           |                       |
|                          | No Religion         | 1170               | 29.9%          |                       |
|                          | Other               | 93                 | 2.4%           |                       |
|                          | No Response         | 379                | 9.7%           |                       |
|                          | TOTAL               | 3919               |                |                       |