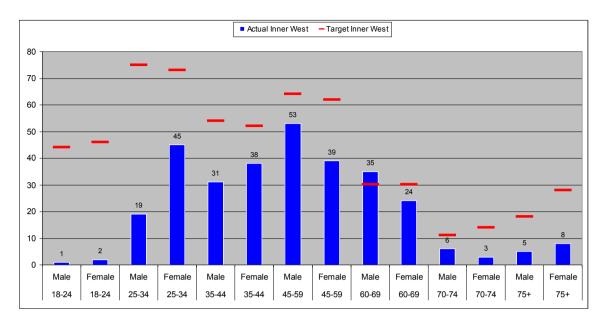

## Leeds Citizens Panel Membership Summary (correct as of 1 November 2012)

|                          |                     | Quick Summary      | v &            |                       |
|--------------------------|---------------------|--------------------|----------------|-----------------------|
|                          | Count               | % of Total Target  |                |                       |
| Total Recorded:          | 3919                | 65.3%              | No. of Emails: | 3126 (79.8%)          |
|                          |                     | Total              | Target         | % of Target           |
| Age Groups:              | 18-24               | 68                 | 912            | 7.5%                  |
|                          | 25-34               | 542                | 1262           | 42.9%                 |
|                          | 35-44               | 763                | 1036           | 73.7%                 |
|                          | 45-59               | 1144               | 1301           | 87.9%                 |
|                          | 60-69               | 842                | 680            | 123.8%                |
|                          | 70-74               | 175                | 272            | 64.4%                 |
|                          | 75+                 | 229                | 536            | 42.7%                 |
|                          | TOTAL               | 3763               | 6000           | 62.7%                 |
| Gender:                  | Female              | 1991               | 3065           | 65.0%                 |
|                          | Male                | 1882               | 2935           | 64.1%                 |
|                          | TOTAL               | 3873               | 6000           | 64.6%                 |
| Et <mark>hnicity:</mark> | White               | 3190               | 5505 (91.8%)   | 57.9%                 |
|                          | Mixed Race          | 75                 | 82 (1.4%)      | 91.1%                 |
|                          | Asian               | 135                | 277 (4.6%)     | 48.8%                 |
|                          | Black               | 95                 | 88 (1.5%)      | 108.5%                |
|                          | Other               | 52                 | 48 (0.8%)      | 107.4%                |
|                          | TOTAL               | 3547               | 6000           | 59.1%                 |
| Area Committee:          | Inner East          | 259                | 600            | 43.2%                 |
|                          | Inner North East    | 531                | 600            | 88.5%                 |
|                          | Inner North West    | 343                | 600            | 57.2%                 |
|                          | Inner South         | 303                | 600            | 50.5%                 |
|                          | Inner West          | 318                | 600            | 53.0%                 |
|                          | Outer East          | 386                | 600            | 64.3%                 |
|                          | Outer North East    | 407                | 600            | 67.8%                 |
|                          | Outer North West    | 438                | 600            | 73.0%                 |
|                          | Outer South         | 400                | 600            | 66.7%                 |
|                          | Outer West<br>TOTAL | 361<br><b>3746</b> | 600<br>6000    | 60.2%<br><b>62.4%</b> |
|                          |                     | Total              | % of Returns   |                       |
| Long Term Illness:       | Yes                 | 444                | 11.3%          |                       |
|                          | No                  | 2177               | 55.5%          |                       |
|                          | No Response         | 1298               | 33.1%          |                       |
| Faith:                   | Buddhist            | 24                 | 0.6%           |                       |
|                          | Christian           | 2005               | 51.2%          |                       |
|                          | Hindu               | 74                 | 1.9%           |                       |
|                          | Jewish              | 63                 | 1.6%           |                       |
|                          | Muslim              | 80                 | 2.0%           |                       |
|                          | Sikh                | 31                 | 0.8%           |                       |
|                          | No Religion         | 1170               | 29.9%          |                       |
|                          | Other               | 93                 | 2.4%           |                       |
|                          | No Response         | 379                | 9.7%           |                       |
|                          | TOTAL               | 3919               |                |                       |