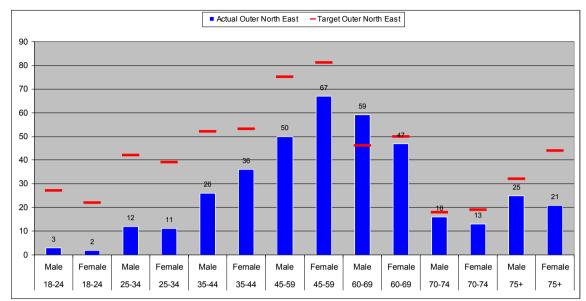

## Leeds Citizens Panel Membership Summary (correct as of 1 November 2012)

|                          |                     | Quick Summary      | v &            |                       |
|--------------------------|---------------------|--------------------|----------------|-----------------------|
|                          | Count               | % of Total Target  |                |                       |
| Total Recorded:          | 3919                | 65.3%              | No. of Emails: | 3126 (79.8%)          |
|                          |                     | Total              | Target         | % of Target           |
| Age Groups:              | 18-24               | 68                 | 912            | 7.5%                  |
|                          | 25-34               | 542                | 1262           | 42.9%                 |
|                          | 35-44               | 763                | 1036           | 73.7%                 |
|                          | 45-59               | 1144               | 1301           | 87.9%                 |
|                          | 60-69               | 842                | 680            | 123.8%                |
|                          | 70-74               | 175                | 272            | 64.4%                 |
|                          | 75+                 | 229                | 536            | 42.7%                 |
|                          | TOTAL               | 3763               | 6000           | 62.7%                 |
| Gender:                  | Female              | 1991               | 3065           | 65.0%                 |
|                          | Male                | 1882               | 2935           | 64.1%                 |
|                          | TOTAL               | 3873               | 6000           | 64.6%                 |
| Et <mark>hnicity:</mark> | White               | 3190               | 5505 (91.8%)   | 57.9%                 |
|                          | Mixed Race          | 75                 | 82 (1.4%)      | 91.1%                 |
|                          | Asian               | 135                | 277 (4.6%)     | 48.8%                 |
|                          | Black               | 95                 | 88 (1.5%)      | 108.5%                |
|                          | Other               | 52                 | 48 (0.8%)      | 107.4%                |
|                          | TOTAL               | 3547               | 6000           | 59.1%                 |
| Area Committee:          | Inner East          | 259                | 600            | 43.2%                 |
|                          | Inner North East    | 531                | 600            | 88.5%                 |
|                          | Inner North West    | 343                | 600            | 57.2%                 |
|                          | Inner South         | 303                | 600            | 50.5%                 |
|                          | Inner West          | 318                | 600            | 53.0%                 |
|                          | Outer East          | 386                | 600            | 64.3%                 |
|                          | Outer North East    | 407                | 600            | 67.8%                 |
|                          | Outer North West    | 438                | 600            | 73.0%                 |
|                          | Outer South         | 400                | 600            | 66.7%                 |
|                          | Outer West<br>TOTAL | 361<br><b>3746</b> | 600<br>6000    | 60.2%<br><b>62.4%</b> |
|                          |                     | Total              | % of Returns   |                       |
| Long Term Illness:       | Yes                 | 444                | 11.3%          |                       |
|                          | No                  | 2177               | 55.5%          |                       |
|                          | No Response         | 1298               | 33.1%          |                       |
| Faith:                   | Buddhist            | 24                 | 0.6%           |                       |
|                          | Christian           | 2005               | 51.2%          |                       |
|                          | Hindu               | 74                 | 1.9%           |                       |
|                          | Jewish              | 63                 | 1.6%           |                       |
|                          | Muslim              | 80                 | 2.0%           |                       |
|                          | Sikh                | 31                 | 0.8%           |                       |
|                          | No Religion         | 1170               | 29.9%          |                       |
|                          | Other               | 93                 | 2.4%           |                       |
|                          | No Response         | 379                | 9.7%           |                       |
|                          | TOTAL               | 3919               |                |                       |