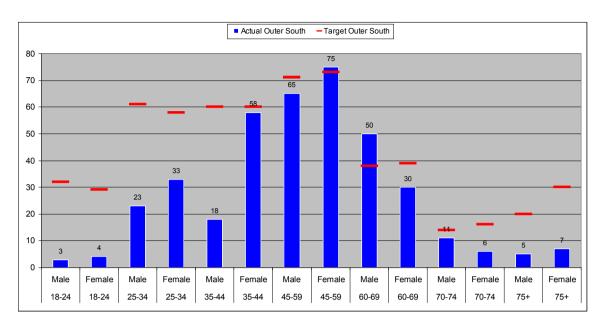

## Leeds Citizens Panel Membership Summary (correct as of 1 November 2012)

|                          |                     | Quick Summary      | v &            |                       |
|--------------------------|---------------------|--------------------|----------------|-----------------------|
|                          | Count               | % of Total Target  |                |                       |
| Total Recorded:          | 3919                | 65.3%              | No. of Emails: | 3126 (79.8%)          |
|                          |                     | Total              | Target         | % of Target           |
| Age Groups:              | 18-24               | 68                 | 912            | 7.5%                  |
|                          | 25-34               | 542                | 1262           | 42.9%                 |
|                          | 35-44               | 763                | 1036           | 73.7%                 |
|                          | 45-59               | 1144               | 1301           | 87.9%                 |
|                          | 60-69               | 842                | 680            | 123.8%                |
|                          | 70-74               | 175                | 272            | 64.4%                 |
|                          | 75+                 | 229                | 536            | 42.7%                 |
|                          | TOTAL               | 3763               | 6000           | 62.7%                 |
| Gender:                  | Female              | 1991               | 3065           | 65.0%                 |
|                          | Male                | 1882               | 2935           | 64.1%                 |
|                          | TOTAL               | 3873               | 6000           | 64.6%                 |
| Et <mark>hnicity:</mark> | White               | 3190               | 5505 (91.8%)   | 57.9%                 |
|                          | Mixed Race          | 75                 | 82 (1.4%)      | 91.1%                 |
|                          | Asian               | 135                | 277 (4.6%)     | 48.8%                 |
|                          | Black               | 95                 | 88 (1.5%)      | 108.5%                |
|                          | Other               | 52                 | 48 (0.8%)      | 107.4%                |
|                          | TOTAL               | 3547               | 6000           | 59.1%                 |
| Area Committee:          | Inner East          | 259                | 600            | 43.2%                 |
|                          | Inner North East    | 531                | 600            | 88.5%                 |
|                          | Inner North West    | 343                | 600            | 57.2%                 |
|                          | Inner South         | 303                | 600            | 50.5%                 |
|                          | Inner West          | 318                | 600            | 53.0%                 |
|                          | Outer East          | 386                | 600            | 64.3%                 |
|                          | Outer North East    | 407                | 600            | 67.8%                 |
|                          | Outer North West    | 438                | 600            | 73.0%                 |
|                          | Outer South         | 400                | 600            | 66.7%                 |
|                          | Outer West<br>TOTAL | 361<br><b>3746</b> | 600<br>6000    | 60.2%<br><b>62.4%</b> |
|                          |                     | Total              | % of Returns   |                       |
| Long Term Illness:       | Yes                 | 444                | 11.3%          |                       |
|                          | No                  | 2177               | 55.5%          |                       |
|                          | No Response         | 1298               | 33.1%          |                       |
| Faith:                   | Buddhist            | 24                 | 0.6%           |                       |
|                          | Christian           | 2005               | 51.2%          |                       |
|                          | Hindu               | 74                 | 1.9%           |                       |
|                          | Jewish              | 63                 | 1.6%           |                       |
|                          | Muslim              | 80                 | 2.0%           |                       |
|                          | Sikh                | 31                 | 0.8%           |                       |
|                          | No Religion         | 1170               | 29.9%          |                       |
|                          | Other               | 93                 | 2.4%           |                       |
|                          | No Response         | 379                | 9.7%           |                       |
|                          | TOTAL               | 3919               |                |                       |