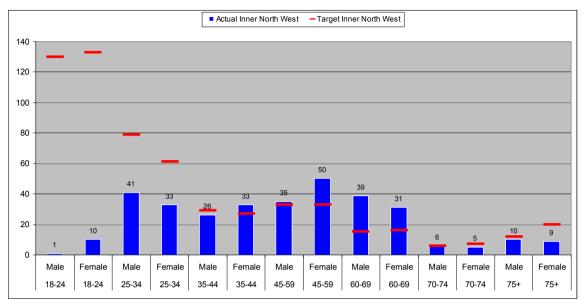

## Leeds Citizens Panel Membership Summary (correct as of 1 November 2012)

|                          |                     | Quick Summary      | v &            |                       |
|--------------------------|---------------------|--------------------|----------------|-----------------------|
|                          | Count               | % of Total Target  |                |                       |
| Total Recorded:          | 3919                | 65.3%              | No. of Emails: | 3126 (79.8%)          |
|                          |                     | Total              | Target         | % of Target           |
| Age Groups:              | 18-24               | 68                 | 912            | 7.5%                  |
|                          | 25-34               | 542                | 1262           | 42.9%                 |
|                          | 35-44               | 763                | 1036           | 73.7%                 |
|                          | 45-59               | 1144               | 1301           | 87.9%                 |
|                          | 60-69               | 842                | 680            | 123.8%                |
|                          | 70-74               | 175                | 272            | 64.4%                 |
|                          | 75+                 | 229                | 536            | 42.7%                 |
|                          | TOTAL               | 3763               | 6000           | 62.7%                 |
| Gender:                  | Female              | 1991               | 3065           | 65.0%                 |
|                          | Male                | 1882               | 2935           | 64.1%                 |
|                          | TOTAL               | 3873               | 6000           | 64.6%                 |
| Et <mark>hnicity:</mark> | White               | 3190               | 5505 (91.8%)   | 57.9%                 |
|                          | Mixed Race          | 75                 | 82 (1.4%)      | 91.1%                 |
|                          | Asian               | 135                | 277 (4.6%)     | 48.8%                 |
|                          | Black               | 95                 | 88 (1.5%)      | 108.5%                |
|                          | Other               | 52                 | 48 (0.8%)      | 107.4%                |
|                          | TOTAL               | 3547               | 6000           | 59.1%                 |
| Area Committee:          | Inner East          | 259                | 600            | 43.2%                 |
|                          | Inner North East    | 531                | 600            | 88.5%                 |
|                          | Inner North West    | 343                | 600            | 57.2%                 |
|                          | Inner South         | 303                | 600            | 50.5%                 |
|                          | Inner West          | 318                | 600            | 53.0%                 |
|                          | Outer East          | 386                | 600            | 64.3%                 |
|                          | Outer North East    | 407                | 600            | 67.8%                 |
|                          | Outer North West    | 438                | 600            | 73.0%                 |
|                          | Outer South         | 400                | 600            | 66.7%                 |
|                          | Outer West<br>TOTAL | 361<br><b>3746</b> | 600<br>6000    | 60.2%<br><b>62.4%</b> |
|                          |                     | Total              | % of Returns   |                       |
| Long Term Illness:       | Yes                 | 444                | 11.3%          |                       |
|                          | No                  | 2177               | 55.5%          |                       |
|                          | No Response         | 1298               | 33.1%          |                       |
| Faith:                   | Buddhist            | 24                 | 0.6%           |                       |
|                          | Christian           | 2005               | 51.2%          |                       |
|                          | Hindu               | 74                 | 1.9%           |                       |
|                          | Jewish              | 63                 | 1.6%           |                       |
|                          | Muslim              | 80                 | 2.0%           |                       |
|                          | Sikh                | 31                 | 0.8%           |                       |
|                          | No Religion         | 1170               | 29.9%          |                       |
|                          | Other               | 93                 | 2.4%           |                       |
|                          | No Response         | 379                | 9.7%           |                       |
|                          | TOTAL               | 3919               |                |                       |