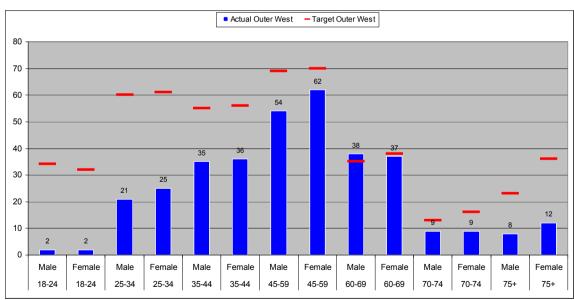

## Leeds Citizens Panel Membership Summary (correct as of 1 November 2012)

|                          |                     | Quick Summary      | v &            |                       |
|--------------------------|---------------------|--------------------|----------------|-----------------------|
|                          | Count               | % of Total Target  |                |                       |
| Total Recorded:          | 3919                | 65.3%              | No. of Emails: | 3126 (79.8%)          |
|                          |                     | Total              | Target         | % of Target           |
| Age Groups:              | 18-24               | 68                 | 912            | 7.5%                  |
|                          | 25-34               | 542                | 1262           | 42.9%                 |
|                          | 35-44               | 763                | 1036           | 73.7%                 |
|                          | 45-59               | 1144               | 1301           | 87.9%                 |
|                          | 60-69               | 842                | 680            | 123.8%                |
|                          | 70-74               | 175                | 272            | 64.4%                 |
|                          | 75+                 | 229                | 536            | 42.7%                 |
|                          | TOTAL               | 3763               | 6000           | 62.7%                 |
| Gender:                  | Female              | 1991               | 3065           | 65.0%                 |
|                          | Male                | 1882               | 2935           | 64.1%                 |
|                          | TOTAL               | 3873               | 6000           | 64.6%                 |
| Et <mark>hnicity:</mark> | White               | 3190               | 5505 (91.8%)   | 57.9%                 |
|                          | Mixed Race          | 75                 | 82 (1.4%)      | 91.1%                 |
|                          | Asian               | 135                | 277 (4.6%)     | 48.8%                 |
|                          | Black               | 95                 | 88 (1.5%)      | 108.5%                |
|                          | Other               | 52                 | 48 (0.8%)      | 107.4%                |
|                          | TOTAL               | 3547               | 6000           | 59.1%                 |
| Area Committee:          | Inner East          | 259                | 600            | 43.2%                 |
|                          | Inner North East    | 531                | 600            | 88.5%                 |
|                          | Inner North West    | 343                | 600            | 57.2%                 |
|                          | Inner South         | 303                | 600            | 50.5%                 |
|                          | Inner West          | 318                | 600            | 53.0%                 |
|                          | Outer East          | 386                | 600            | 64.3%                 |
|                          | Outer North East    | 407                | 600            | 67.8%                 |
|                          | Outer North West    | 438                | 600            | 73.0%                 |
|                          | Outer South         | 400                | 600            | 66.7%                 |
|                          | Outer West<br>TOTAL | 361<br><b>3746</b> | 600<br>6000    | 60.2%<br><b>62.4%</b> |
|                          |                     | Total              | % of Returns   |                       |
| Long Term Illness:       | Yes                 | 444                | 11.3%          |                       |
|                          | No                  | 2177               | 55.5%          |                       |
|                          | No Response         | 1298               | 33.1%          |                       |
| Faith:                   | Buddhist            | 24                 | 0.6%           |                       |
|                          | Christian           | 2005               | 51.2%          |                       |
|                          | Hindu               | 74                 | 1.9%           |                       |
|                          | Jewish              | 63                 | 1.6%           |                       |
|                          | Muslim              | 80                 | 2.0%           |                       |
|                          | Sikh                | 31                 | 0.8%           |                       |
|                          | No Religion         | 1170               | 29.9%          |                       |
|                          | Other               | 93                 | 2.4%           |                       |
|                          | No Response         | 379                | 9.7%           |                       |
|                          | TOTAL               | 3919               |                |                       |