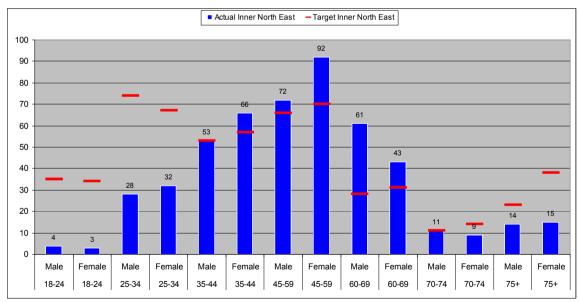

## Leeds Citizens Panel Membership Summary (correct as of 1 November 2012)

|                          |                     | Quick Summary      | v &            |                       |
|--------------------------|---------------------|--------------------|----------------|-----------------------|
|                          | Count               | % of Total Target  |                |                       |
| Total Recorded:          | 3919                | 65.3%              | No. of Emails: | 3126 (79.8%)          |
|                          |                     | Total              | Target         | % of Target           |
| Age Groups:              | 18-24               | 68                 | 912            | 7.5%                  |
|                          | 25-34               | 542                | 1262           | 42.9%                 |
|                          | 35-44               | 763                | 1036           | 73.7%                 |
|                          | 45-59               | 1144               | 1301           | 87.9%                 |
|                          | 60-69               | 842                | 680            | 123.8%                |
|                          | 70-74               | 175                | 272            | 64.4%                 |
|                          | 75+                 | 229                | 536            | 42.7%                 |
|                          | TOTAL               | 3763               | 6000           | 62.7%                 |
| Gender:                  | Female              | 1991               | 3065           | 65.0%                 |
|                          | Male                | 1882               | 2935           | 64.1%                 |
|                          | TOTAL               | 3873               | 6000           | 64.6%                 |
| Et <mark>hnicity:</mark> | White               | 3190               | 5505 (91.8%)   | 57.9%                 |
|                          | Mixed Race          | 75                 | 82 (1.4%)      | 91.1%                 |
|                          | Asian               | 135                | 277 (4.6%)     | 48.8%                 |
|                          | Black               | 95                 | 88 (1.5%)      | 108.5%                |
|                          | Other               | 52                 | 48 (0.8%)      | 107.4%                |
|                          | TOTAL               | 3547               | 6000           | 59.1%                 |
| Area Committee:          | Inner East          | 259                | 600            | 43.2%                 |
|                          | Inner North East    | 531                | 600            | 88.5%                 |
|                          | Inner North West    | 343                | 600            | 57.2%                 |
|                          | Inner South         | 303                | 600            | 50.5%                 |
|                          | Inner West          | 318                | 600            | 53.0%                 |
|                          | Outer East          | 386                | 600            | 64.3%                 |
|                          | Outer North East    | 407                | 600            | 67.8%                 |
|                          | Outer North West    | 438                | 600            | 73.0%                 |
|                          | Outer South         | 400                | 600            | 66.7%                 |
|                          | Outer West<br>TOTAL | 361<br><b>3746</b> | 600<br>6000    | 60.2%<br><b>62.4%</b> |
|                          |                     | Total              | % of Returns   |                       |
| Long Term Illness:       | Yes                 | 444                | 11.3%          |                       |
|                          | No                  | 2177               | 55.5%          |                       |
|                          | No Response         | 1298               | 33.1%          |                       |
| Faith:                   | Buddhist            | 24                 | 0.6%           |                       |
|                          | Christian           | 2005               | 51.2%          |                       |
|                          | Hindu               | 74                 | 1.9%           |                       |
|                          | Jewish              | 63                 | 1.6%           |                       |
|                          | Muslim              | 80                 | 2.0%           |                       |
|                          | Sikh                | 31                 | 0.8%           |                       |
|                          | No Religion         | 1170               | 29.9%          |                       |
|                          | Other               | 93                 | 2.4%           |                       |
|                          | No Response         | 379                | 9.7%           |                       |
|                          | TOTAL               | 3919               |                |                       |